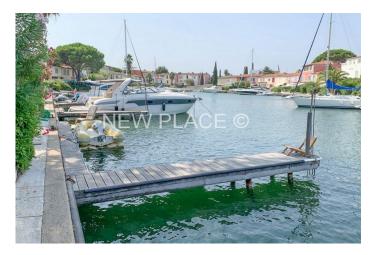

Double boat mooring of 12m length x 8.50m width.

2 private parking near the house.

• Living surface: 143 m<sup>2</sup> • Number of room: 8 • Number of bedroom: 6 • Exposure: West

Parking

State of the property: Good

 Boat mooring • Length: 12 m • Width maxi.: 8,50 m

Property Tax: 1.827 € / year

Service fees: 5.912,39 € / year