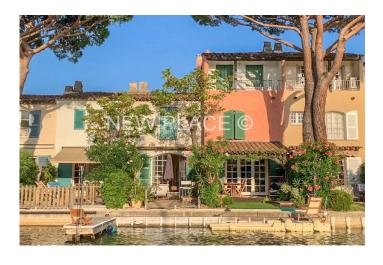

## A renovated fisherman's house of around 83sqm comprising:

- Ground floor: entrance, kitchen, living room, covered terrace and garden.
- 1st floor: 2 bedrooms and a shower room with wc.
- 2nd floor: 2 bedrooms, one with loggia, a shower room with wc.

#### A non-renovated Balandrine house of approximately 60sqm comprising:

- Ground floor: entrance, kitchen, living room, terrace and garden.
- 1st floor: 2 bedrooms, a bathroom and a wc.

West orientation.