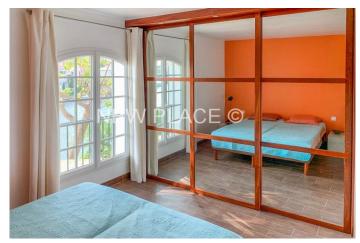

## A renovated fisherman's house of around 83sqm comprising:

- Ground floor: entrance, kitchen, living room, covered terrace and garden.
- 1st floor: 2 bedrooms and a shower room with wc.
- 2nd floor: 2 bedrooms, one with loggia, a shower room with wc.

#### A non-renovated Balandrine house of approximately 60sqm comprising:

- Ground floor: entrance, kitchen, living room, terrace and garden.
- 1st floor: 2 bedrooms, a bathroom and a wc.

West orientation.