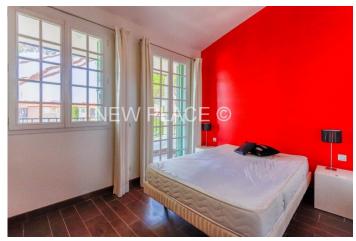

## A renovated fisherman's house of around 83sqm comprising:

- Ground floor: entrance, kitchen, living room, covered terrace and garden.
- 1st floor: 2 bedrooms and a shower room with wc.
- 2nd floor: 2 bedrooms, one with loggia, a shower room with wc.

#### A non-renovated Balandrine house of approximately 60sqm comprising:

- Ground floor: entrance, kitchen, living room, terrace and garden.
- 1st floor: 2 bedrooms, a bathroom and a wc.

West orientation.