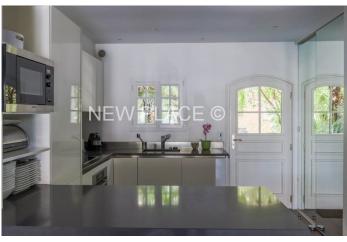

## A renovated fisherman's house of around 83sqm comprising:

- Ground floor: entrance, kitchen, living room, covered terrace and garden.
- 1st floor: 2 bedrooms and a shower room with wc.
- 2nd floor: 2 bedrooms, one with loggia, a shower room with wc.

#### A non-renovated Balandrine house of approximately 60sqm comprising:

- Ground floor: entrance, kitchen, living room, terrace and garden.
- 1st floor: 2 bedrooms, a bathroom and a wc.

West orientation.