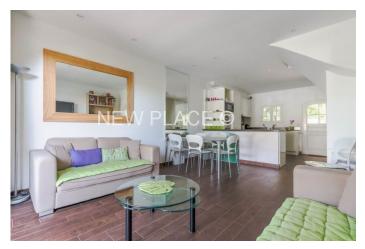

## A renovated fisherman's house of around 83sqm comprising:

- Ground floor: entrance, kitchen, living room, covered terrace and garden.
- 1st floor: 2 bedrooms and a shower room with wc.
- 2nd floor: 2 bedrooms, one with loggia, a shower room with wc.

#### A non-renovated Balandrine house of approximately 60sqm comprising:

- Ground floor: entrance, kitchen, living room, terrace and garden.
- 1st floor: 2 bedrooms, a bathroom and a wc.

West orientation.