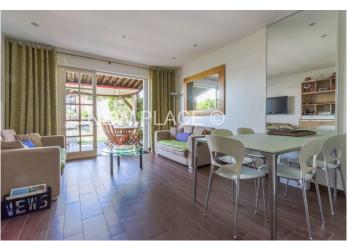

## A renovated fisherman's house of around 83sqm comprising:

- Ground floor: entrance, kitchen, living room, covered terrace and garden.
- 1st floor: 2 bedrooms and a shower room with wc.
- 2nd floor: 2 bedrooms, one with loggia, a shower room with wc.

#### A non-renovated Balandrine house of approximately 60sqm comprising:

- Ground floor: entrance, kitchen, living room, terrace and garden.
- 1st floor: 2 bedrooms, a bathroom and a wc.

West orientation.