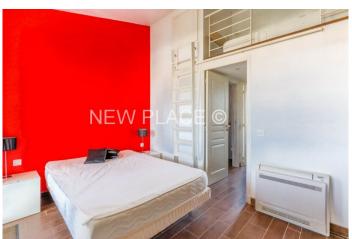

## A renovated fisherman's house of around 83sqm comprising:

- Ground floor: entrance, kitchen, living room, covered terrace and garden.
- 1st floor: 2 bedrooms and a shower room with wc.
- 2nd floor: 2 bedrooms, one with loggia, a shower room with wc.

#### A non-renovated Balandrine house of approximately 60sqm comprising:

- Ground floor: entrance, kitchen, living room, terrace and garden.
- 1st floor: 2 bedrooms, a bathroom and a wc.

West orientation.