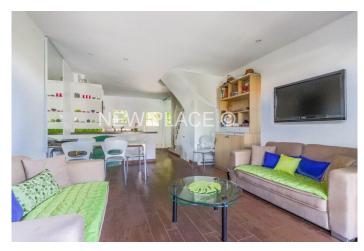

## SOLE AGENT - Set of 2 houses to unite together with double 12m boat mooring

Set of 2 houses to unite, located in a quiet area of Port Grimaud South.

This set consists of:

## A renovated fisherman's house of around 83sqm comprising:

- Ground floor: entrance, kitchen, living room, covered terrace and garden.
- 1st floor: 2 bedrooms and a shower room with wc.
- 2nd floor: 2 bedrooms, one with loggia, a shower room with wc.

Double boat mooring of 12m length x 8.50m width.

2 private parking near the house.

• Living surface: 143 m<sup>2</sup> • Number of room: 8 • Number of bedroom: 6 • Exposure: West

Parking

State of the property: Good