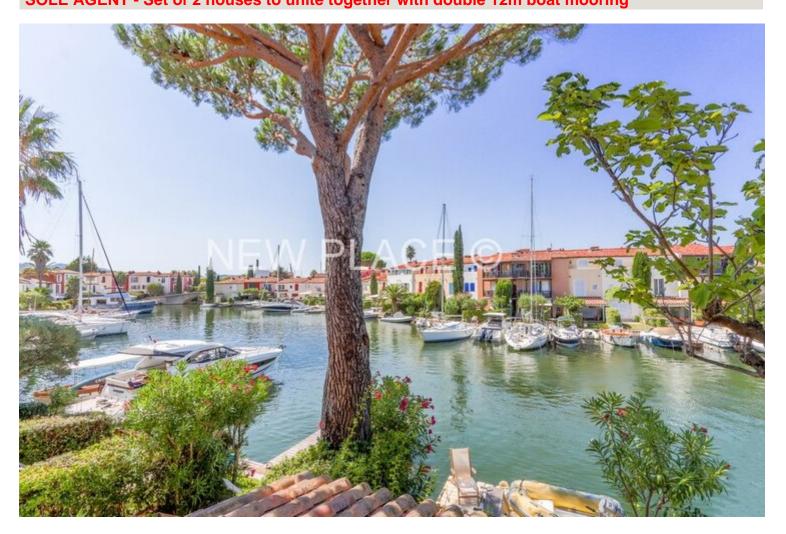

# PORT GRIMAUD Ref: V312-972 SOLE AGENT - Set of 2 houses to unite together with double 12m boat mooring

Living surface 143 m²

Exposure West

Length 12 m

Number of room 8

Number of bedroom 6

Price Contact us

## SOLE AGENT - Set of 2 houses to unite together with double 12m boat mooring

Set of 2 houses to unite, located in a quiet area of Port Grimaud South.

This set consists of:

Double boat mooring of 12m length x 8.50m width.

2 private parking near the house.

• Living surface: 143 m<sup>2</sup> • Number of room: 8 • Number of bedroom: 6 • Exposure: West

Parking

State of the property: Good