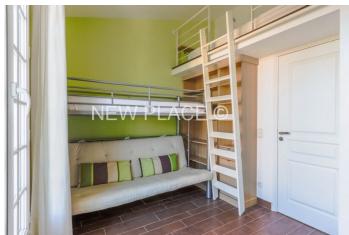

## A renovated fisherman's house of around 83sqm comprising:

- Ground floor: entrance, kitchen, living room, covered terrace and garden.
- 1st floor: 2 bedrooms and a shower room with wc.
- 2nd floor: 2 bedrooms, one with loggia, a shower room with wc.

#### A non-renovated Balandrine house of approximately 60sqm comprising:

- Ground floor: entrance, kitchen, living room, terrace and garden.
- 1st floor: 2 bedrooms, a bathroom and a wc.

West orientation.