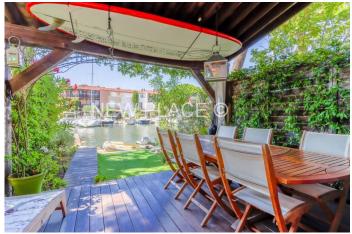

## A renovated fisherman's house of around 83sqm comprising:

- Ground floor: entrance, kitchen, living room, covered terrace and garden.
- 1st floor: 2 bedrooms and a shower room with wc.
- 2nd floor: 2 bedrooms, one with loggia, a shower room with wc.

#### A non-renovated Balandrine house of approximately 60sqm comprising:

- Ground floor: entrance, kitchen, living room, terrace and garden.
- 1st floor: 2 bedrooms, a bathroom and a wc.

West orientation.