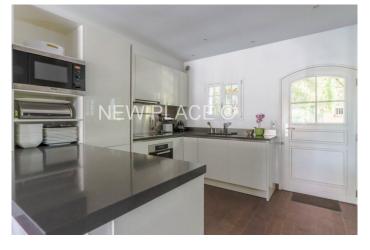

## A renovated fisherman's house of around 83sqm comprising:

- Ground floor: entrance, kitchen, living room, covered terrace and garden.
- 1st floor: 2 bedrooms and a shower room with wc.
- 2nd floor: 2 bedrooms, one with loggia, a shower room with wc.

#### A non-renovated Balandrine house of approximately 60sqm comprising:

- Ground floor: entrance, kitchen, living room, terrace and garden.
- 1st floor: 2 bedrooms, a bathroom and a wc.

West orientation.