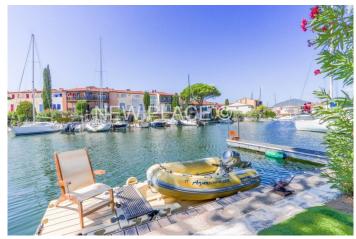

Double boat mooring of 12m length x 8.50m width.

2 private parking near the house.

• Living surface: 143 m<sup>2</sup> • Number of room: 8 • Number of bedroom: 6 • Exposure: West

Parking

State of the property: Good

 Boat mooring • Length: 12 m • Width maxi.: 8,50 m

Property Tax: 1.827 € / year

Service fees: 5.912,39 € / year