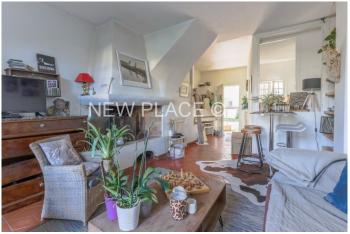

## A renovated fisherman's house of around 83sqm comprising:

- Ground floor: entrance, kitchen, living room, covered terrace and garden.
- 1st floor: 2 bedrooms and a shower room with wc.
- 2nd floor: 2 bedrooms, one with loggia, a shower room with wc.

#### A non-renovated Balandrine house of approximately 60sqm comprising:

- Ground floor: entrance, kitchen, living room, terrace and garden.
- 1st floor: 2 bedrooms, a bathroom and a wc.

West orientation.