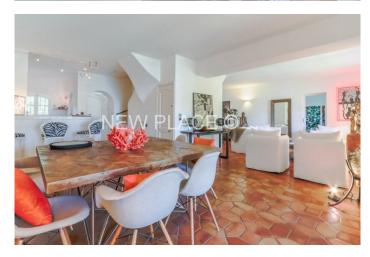

## Large renovated corner house with double 12m boat mooring

This beautiful and large fully renovated corner house is located in a residential area of ??Port Grimaud.

This 138sqm house on 2 levels, consists of:

On the ground floor: entrance, living room, dining room, kitchen with service entrance, bedroom opening onto terrace and shower room with wc.

On the 1st floor: 4 bedrooms, two of which have en-suite shower rooms and toilets.