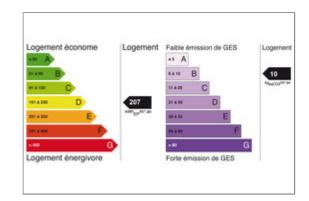

Property Tax: 1 875 € / year
Service fees: 5 476,62 € / year

• Information on the risks to which this property is exposed is available on the Georisques website: www.georisques.gouv.fr