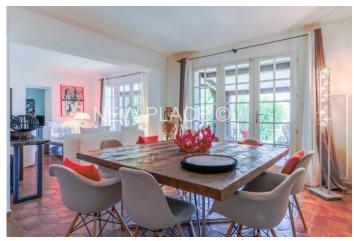

On the ground floor: entrance, living room, dining room, kitchen with service entrance, bedroom opening onto terrace and shower room with wc.

On the 1st floor: 4 bedrooms, two of which have en-suite shower rooms and toilets.