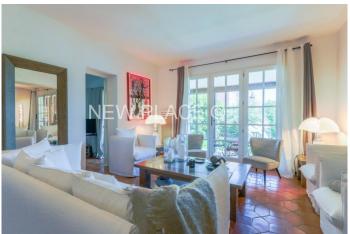

## Large renovated corner house with double 12m boat mooring

This beautiful and large fully renovated corner house is located in a residential area of ??Port Grimaud.

This 138sqm house on 2 levels, consists of:

On the ground floor: entrance, living room, dining room, kitchen with service entrance, bedroom opening onto terrace and shower room with wc.

On the 1st floor: 4 bedrooms, two of which have en-suite shower rooms and toilets.