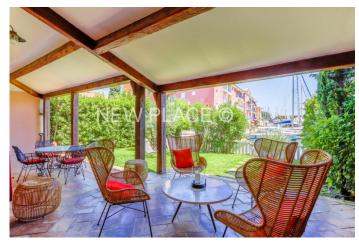

## Large renovated corner house with double 12m boat mooring

This beautiful and large fully renovated corner house is located in a residential area of ??Port Grimaud.

This 138sqm house on 2 levels, consists of:

Reversible climate control. Quality services.

Large east-facing garden with independent access from the outside.

Double mooring of 12m length x 8.4m width.

2 private parking nearby.

• Carrez surface: 138,27 m<sup>2</sup>