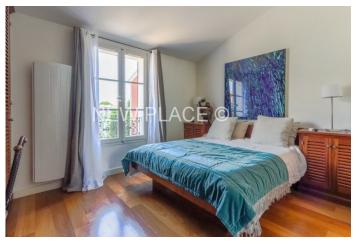

## Large renovated corner house with double 12m boat mooring

This beautiful and large fully renovated corner house is located in a residential area of ??Port Grimaud.

This 138sqm house on 2 levels, consists of:

On the ground floor: entrance, living room, dining room, kitchen with service entrance, bedroom opening onto terrace and shower room with wc.

On the 1st floor: 4 bedrooms, two of which have en-suite shower rooms and toilets.