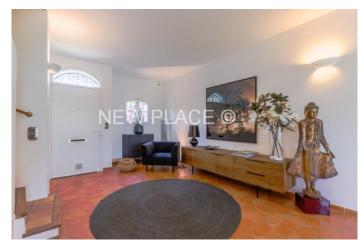

## Large renovated corner house with double 12m boat mooring

This beautiful and large fully renovated corner house is located in a residential area of ??Port Grimaud.

This 138sqm house on 2 levels, consists of:

On the ground floor: entrance, living room, dining room, kitchen with service entrance, bedroom opening onto terrace and shower room with wc.

On the 1st floor: 4 bedrooms, two of which have en-suite shower rooms and toilets.