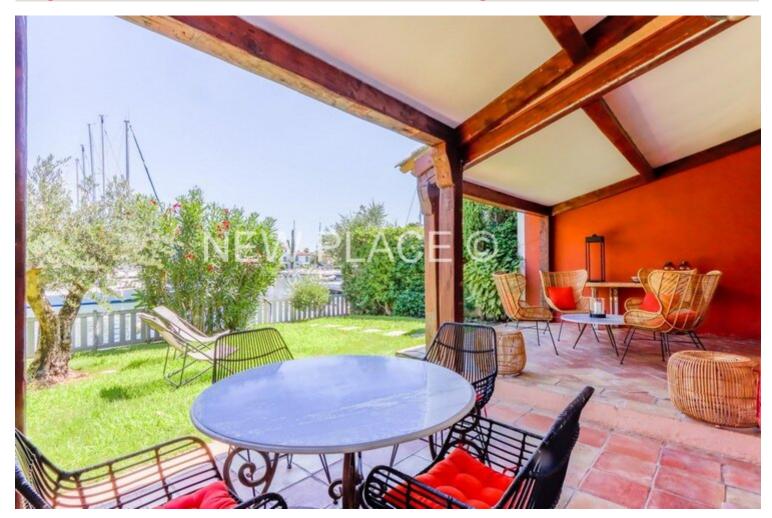

## Large renovated corner house with double 12m boat mooring

This beautiful and large fully renovated corner house is located in a residential area of ??Port Grimaud.

This 138sqm house on 2 levels, consists of:

On the ground floor: entrance, living room, dining room, kitchen with service entrance, bedroom opening onto terrace and shower room with wc.

On the 1st floor: 4 bedrooms, two of which have en-suite shower rooms and toilets.

Reversible climate control. Quality services.

Large east-facing garden with independent access from the outside.

Double mooring of 12m length x 8.4m width.

2 private parking nearby.

• Carrez surface: 138,27 m<sup>2</sup>