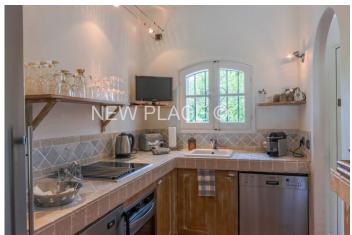

## Large renovated corner house with double 12m boat mooring

This beautiful and large fully renovated corner house is located in a residential area of ??Port Grimaud.

This 138sqm house on 2 levels, consists of:

On the ground floor: entrance, living room, dining room, kitchen with service entrance, bedroom opening onto terrace and shower room with wc.

On the 1st floor: 4 bedrooms, two of which have en-suite shower rooms and toilets.