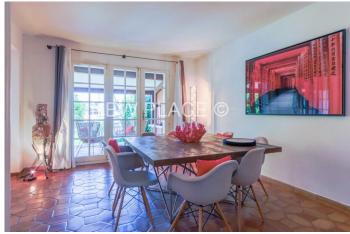

## Large renovated corner house with double 12m boat mooring

This beautiful and large fully renovated corner house is located in a residential area of ??Port Grimaud.

This 138sqm house on 2 levels, consists of:

On the ground floor: entrance, living room, dining room, kitchen with service entrance, bedroom opening onto terrace and shower room with wc.

On the 1st floor: 4 bedrooms, two of which have en-suite shower rooms and toilets.