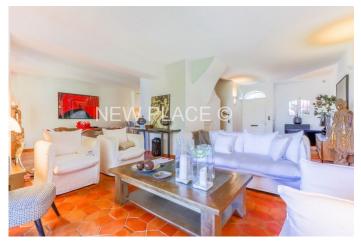

## Large renovated corner house with double 12m boat mooring

This beautiful and large fully renovated corner house is located in a residential area of ??Port Grimaud.

This 138sqm house on 2 levels, consists of:

On the ground floor: entrance, living room, dining room, kitchen with service entrance, bedroom opening onto terrace and shower room with wc.

On the 1st floor: 4 bedrooms, two of which have en-suite shower rooms and toilets.