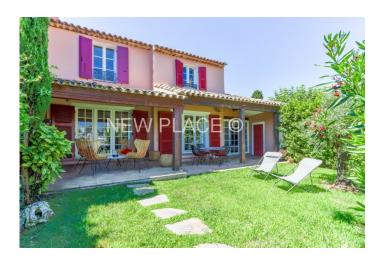

## Large renovated corner house with double 12m boat mooring

This beautiful and large fully renovated corner house is located in a residential area of ??Port Grimaud.

This 138sqm house on 2 levels, consists of:

Reversible climate control. Quality services.

Large east-facing garden with independent access from the outside.

Double mooring of 12m length x 8.4m width.

2 private parking nearby.

• Carrez surface: 138,27 m<sup>2</sup>