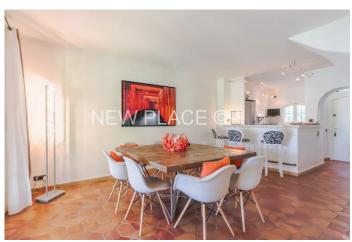

## Large renovated corner house with double 12m boat mooring

This beautiful and large fully renovated corner house is located in a residential area of ??Port Grimaud.

This 138sqm house on 2 levels, consists of:

On the ground floor: entrance, living room, dining room, kitchen with service entrance, bedroom opening onto terrace and shower room with wc.

On the 1st floor: 4 bedrooms, two of which have en-suite shower rooms and toilets.