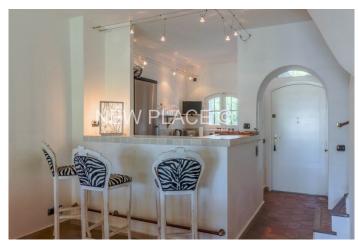

## Large renovated corner house with double 12m boat mooring

This beautiful and large fully renovated corner house is located in a residential area of ??Port Grimaud.

This 138sqm house on 2 levels, consists of:

On the ground floor: entrance, living room, dining room, kitchen with service entrance, bedroom opening onto terrace and shower room with wc.

On the 1st floor: 4 bedrooms, two of which have en-suite shower rooms and toilets.