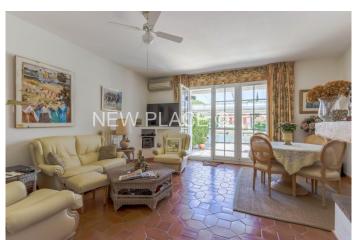

## Large 2 bedroom house with 12.2m boat mooring

Large house type "Balandrine" located in a quiet and secured area of Port Grimaud.

This house of approx. 68sqm benefits from a double exposure North-West and South-East with a beautiful view over the canal and the marina of Port Grimaud.

It comprises :

Ground floor : An entrance with guest toilets, a kitchen, a living room with fireplace opening onto a large terrace and a garden.

Upstairs : A bedroom with own bathroom and toilets, a second bedroom with own shower and toilets.