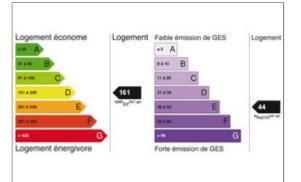

A boat mooring of 12.2m length x 7.6m width. (For a boat of max. size 10.5m x 7.2m)

A parivate parking nearby.

- Living surface: 68 m<sup>2</sup>
- Number of room: 3
- Number of bedroom: 2
- Exposure: North West
- Parking
- State of the property: Good
- Boat mooring
  - Length: 12,20 m
  - Width maxi.: 7,60 m
- Housing Tax: 1.267 € / year
- Property Tax: 1.078 € / year
- Service fees: 2.854 € / year