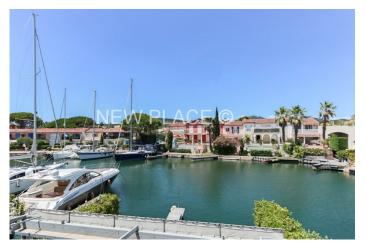

A boat mooring of 12.2m length x 7.6m width. (For a boat of max. size 10.5m x 7.2m)

A parivate parking nearby.

- Living surface: 68 m<sup>2</sup>
- Number of room: 3
- Number of bedroom: 2
- Exposure: North West
- Parking
- State of the property: Good
- Boat mooring
  - Length: 12,20 m
  - Width maxi.: 7,60 m
- Housing Tax: 1.267 € / year
- Property Tax: 1.078 € / year
- Service fees: 2.854 € / year