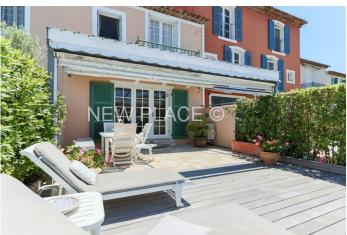

## Large 2 bedroom house with 12.2m boat mooring

Large house type "Balandrine" located in a quiet and secured area of Port Grimaud.

This house of approx. 68sqm benefits from a double exposure North-West and South-East with a beautiful view over the canal and the marina of Port Grimaud.

It comprises :

Ground floor : An entrance with guest toilets, a kitchen, a living room with fireplace opening onto a large terrace and a garden.

Upstairs : A bedroom with own bathroom and toilets, a second bedroom with own shower and toilets.

A boat mooring of 12.2m length x 7.6m width. (For a boat of max. size 10.5m x 7.2m)

A parivate parking nearby.

- Living surface: 68 m<sup>2</sup>
- Number of room: 3
- Number of bedroom: 2
- Exposure: North West
- Parking
- State of the property: Good
- Boat mooring
  - Length: 12,20 m
  - Width maxi.: 7,60 m
- Housing Tax: 1.267 € / year
- Property Tax: 1.078 € / year
- Service fees: 2.854 € / year