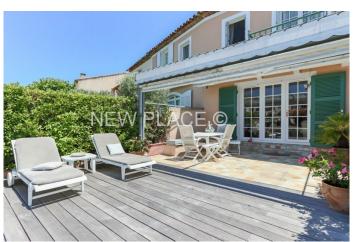

## Large 2 bedroom house with 12.2m boat mooring

Large house type "Balandrine" located in a quiet and secured area of Port Grimaud.

This house of approx. 68sqm benefits from a double exposure North-West and South-East with a beautiful view over the canal and the marina of Port Grimaud.

It comprises :

Ground floor : An entrance with guest toilets, a kitchen, a living room with fireplace opening onto a large terrace and a garden.

Upstairs : A bedroom with own bathroom and toilets, a second bedroom with own shower and toilets.

A boat mooring of 12.2m length x 7.6m width. (For a boat of max. size 10.5m x 7.2m)

A parivate parking nearby.

- Living surface: 68 m<sup>2</sup>
- Number of room: 3
- Number of bedroom: 2
- Exposure: North West
- Parking
- State of the property: Good
- Boat mooring
  - Length: 12,20 m
  - Width maxi.: 7,60 m
- Housing Tax: 1.267 € / year
- Property Tax: 1.078 € / year
- Service fees: 2.854 € / year