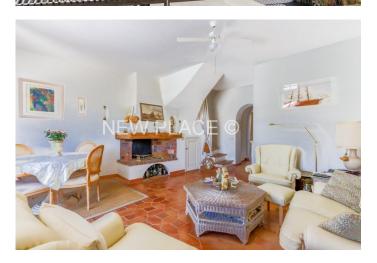

It comprises :

Ground floor : An entrance with guest toilets, a kitchen, a living room with fireplace opening onto a large terrace and a garden.

Upstairs : A bedroom with own bathroom and toilets, a second bedroom with own shower and toilets.