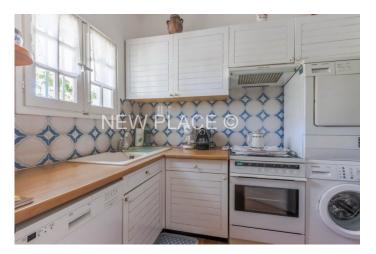

It comprises :

Ground floor : An entrance with guest toilets, a kitchen, a living room with fireplace opening onto a large terrace and a garden.

Upstairs : A bedroom with own bathroom and toilets, a second bedroom with own shower and toilets.