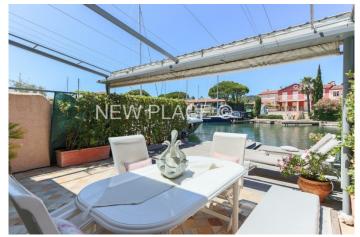

## Large 2 bedroom house with 12.2m boat mooring

Large house type "Balandrine" located in a quiet and secured area of Port Grimaud.

This house of approx. 68sqm benefits from a double exposure North-West and South-East with a beautiful view over the canal and the marina of Port Grimaud.

It comprises :

Ground floor : An entrance with guest toilets, a kitchen, a living room with fireplace opening onto a large terrace and a garden.

Upstairs : A bedroom with own bathroom and toilets, a second bedroom with own shower and toilets.

A boat mooring of 12.2m length x 7.6m width. (For a boat of max. size 10.5m x 7.2m)

A parivate parking nearby.

- Living surface: 68 m<sup>2</sup>
- Number of room: 3
- Number of bedroom: 2
- Exposure: North West
- Parking
- State of the property: Good
- Boat mooring
  - Length: 12,20 m
  - Width maxi.: 7,60 m
- Housing Tax: 1.267 € / year
- Property Tax: 1.078 € / year
- Service fees: 2.854 € / year