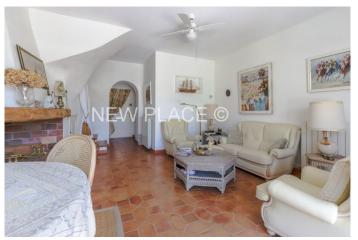

It comprises :

Ground floor : An entrance with guest toilets, a kitchen, a living room with fireplace opening onto a large terrace and a garden.

Upstairs : A bedroom with own bathroom and toilets, a second bedroom with own shower and toilets.