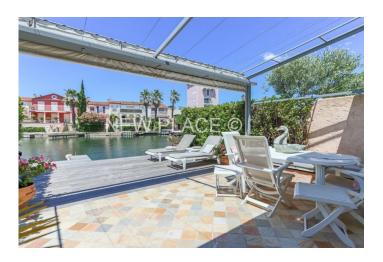

It comprises :

Ground floor : An entrance with guest toilets, a kitchen, a living room with fireplace opening onto a large terrace and a garden.

Upstairs : A bedroom with own bathroom and toilets, a second bedroom with own shower and toilets.