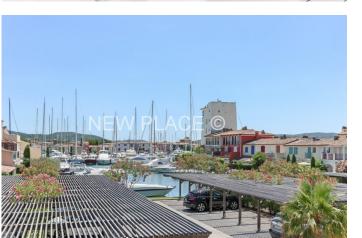

## Large 2 bedroom house with 12.2m boat mooring

Large house type "Balandrine" located in a quiet and secured area of Port Grimaud.

This house of approx. 68sqm benefits from a double exposure North-West and South-East with a beautiful view over the canal and the marina of Port Grimaud.

A boat mooring of 12.2m length x 7.6m width. (For a boat of max. size 10.5m x 7.2m)

A parivate parking nearby.

- Living surface: 68 m<sup>2</sup>
- Number of room: 3
- Number of bedroom: 2
- Exposure: North West
- Parking
- State of the property: Good
- Boat mooring
  - Length: 12,20 m
  - Width maxi.: 7,60 m
- Housing Tax: 1.267 € / year
- Property Tax: 1.078 € / year
- Service fees: 2.854 € / year