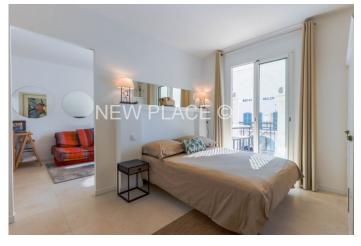

## Superb 2-room apartment in village center

Superb 2-room apartment of approx. 37sqm, fully renovated with high quality standards.

Located on the 1st floor of building located in the center of Port Grimaud 1, it consists of: Entrance - Living room with kitchen - a bedroom - a shower-room with toilet.

Loggia along the main canal of Port Grimaud.

A parking place in the parking area dedicated for the residents of Port Grimaud 1.

• 2-room

Carrez surface: 37,54 m²
Number of room: 2
Number of bedroom: 1
Exposure: South