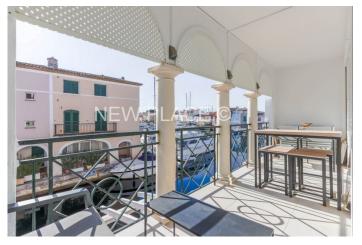

Loggia along the main canal of Port Grimaud.

A parking place in the parking area dedicated for the residents of Port Grimaud 1.

• 2-room

Carrez surface: 37,54 m²
Number of room: 2
Number of bedroom: 1
Exposure: South