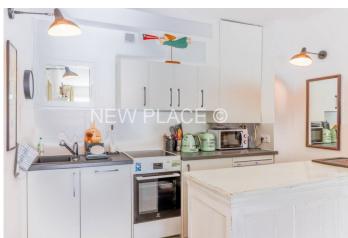

## Superb 2-room apartment in village center

Superb 2-room apartment of approx. 37sqm, fully renovated with high quality standards.

Located on the 1st floor of building located in the center of Port Grimaud 1, it consists of: Entrance - Living room with kitchen - a bedroom - a shower-room with toilet.