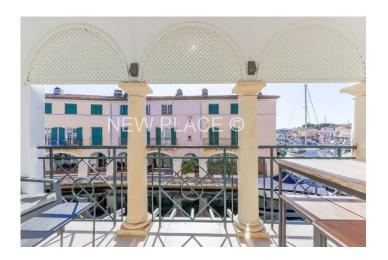

Loggia along the main canal of Port Grimaud.

A parking place in the parking area dedicated for the residents of Port Grimaud 1.

• 2-room

Carrez surface: 37,54 m²
Number of room: 2
Number of bedroom: 1
Exposure: South