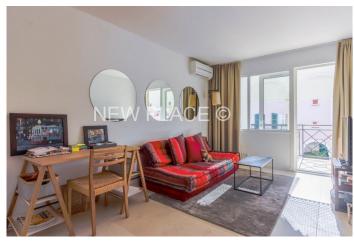

## Superb 2-room apartment in village center

Superb 2-room apartment of approx. 37sqm, fully renovated with high quality standards.

Located on the 1st floor of building located in the center of Port Grimaud 1, it consists of: Entrance - Living room with kitchen - a bedroom - a shower-room with toilet.

Loggia along the main canal of Port Grimaud.

A parking place in the parking area dedicated for the residents of Port Grimaud 1.

• 2-room

Carrez surface: 37,54 m²
Number of room: 2
Number of bedroom: 1
Exposure: South