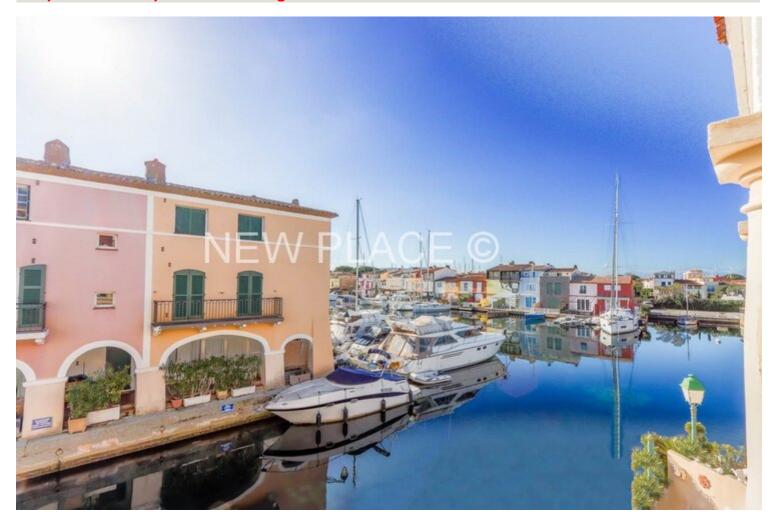

## Superb 2-room apartment in village center

Superb 2-room apartment of approx. 37sqm, fully renovated with high quality standards.

Located on the 1st floor of building located in the center of Port Grimaud 1, it consists of: Entrance - Living room with kitchen - a bedroom - a shower-room with toilet.

Loggia along the main canal of Port Grimaud.

A parking place in the parking area dedicated for the residents of Port Grimaud 1.

• 2-room

Carrez surface: 37,54 m²
Number of room: 2
Number of bedroom: 1
Exposure: South