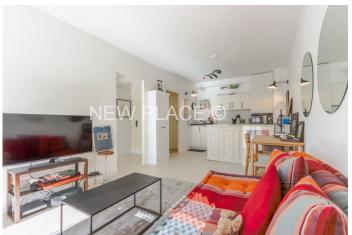

## Superb 2-room apartment in village center

Superb 2-room apartment of approx. 37sqm, fully renovated with high quality standards.

Located on the 1st floor of building located in the center of Port Grimaud 1, it consists of: Entrance - Living room with kitchen - a bedroom - a shower-room with toilet.

Loggia along the main canal of Port Grimaud.

A parking place in the parking area dedicated for the residents of Port Grimaud 1.

• 2-room

Carrez surface: 37,54 m²
Number of room: 2
Number of bedroom: 1
Exposure: South