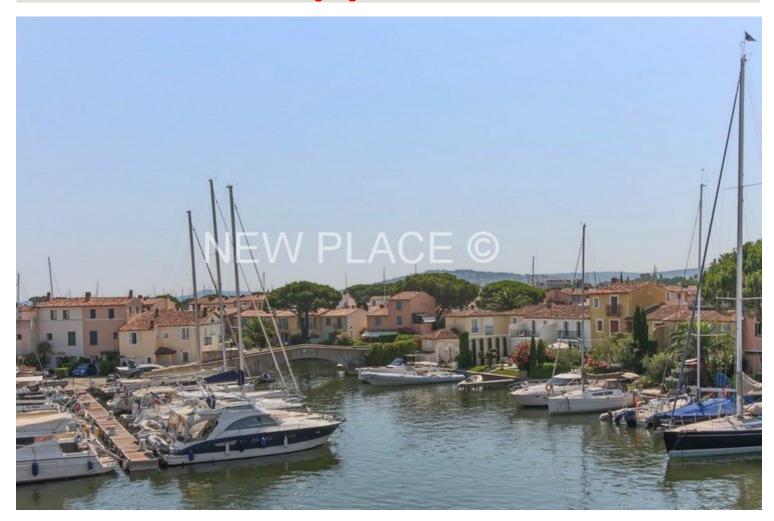

## **SOLE AGENT - Mezzanine studio with garage**

Mezzanine studio apartment of approximately 28sqm located on the 2nd and top floor of a secured apartment block.

It comprises: a cabin entrance, a bathroom, a separate toilet, a living room with a kitchenette, a bedroom on a mezzanine, a loggia.

Wonderful view over the canals of Port Grimaud.

Facing South-East.

A garage nearby.

Studio-mezzanine
Living surface: 28 m²
Number of room: 2

Number of bedroom: 1Exposure: South Est

Garage

• State of the property: Good