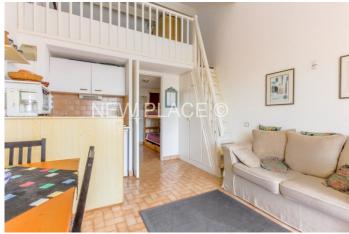

## **SOLE AGENT - Mezzanine studio with garage**

Mezzanine studio apartment of approximately 28sqm located on the 2nd and top floor of a secured apartment block.

It comprises: a cabin entrance, a bathroom, a separate toilet, a living room with a kitchenette, a bedroom on a mezzanine, a loggia.

Wonderful view over the canals of Port Grimaud.

Facing South-East.

A garage nearby.

Studio-mezzanine
Living surface: 28 m²
Number of room: 2

Number of bedroom: 1Exposure: South Est

Garage

• State of the property: Good