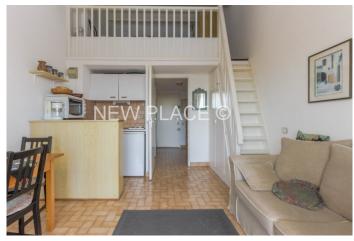

## **SOLE AGENT - Mezzanine studio with garage**

Mezzanine studio apartment of approximately 28sqm located on the 2nd and top floor of a secured apartment block.

It comprises: a cabin entrance, a bathroom, a separate toilet, a living room with a kitchenette, a bedroom on a mezzanine, a loggia.

Wonderful view over the canals of Port Grimaud.

Facing South-East.

A garage nearby.

Studio-mezzanine
Living surface: 28 m²
Number of room: 2

Number of bedroom: 1Exposure: South Est

Garage

• State of the property: Good