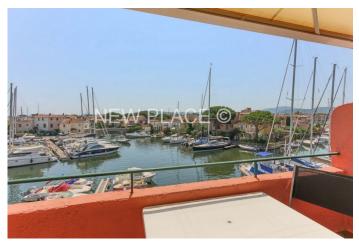

## **SOLE AGENT - Mezzanine studio with garage**

Mezzanine studio apartment of approximately 28sqm located on the 2nd and top floor of a secured apartment block.

It comprises: a cabin entrance, a bathroom, a separate toilet, a living room with a kitchenette, a bedroom on a mezzanine, a loggia.

Wonderful view over the canals of Port Grimaud.

Facing South-East.

A garage nearby.

Studio-mezzanine
Living surface: 28 m²
Number of room: 2

Number of bedroom: 1Exposure: South Est

Garage

• State of the property: Good