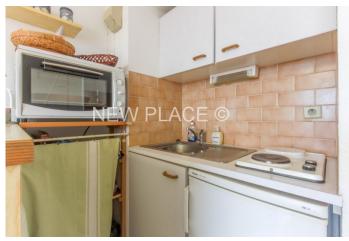

## **SOLE AGENT - Mezzanine studio with garage**

Mezzanine studio apartment of approximately 28sqm located on the 2nd and top floor of a secured apartment block.

It comprises: a cabin entrance, a bathroom, a separate toilet, a living room with a kitchenette, a bedroom on a mezzanine, a loggia.