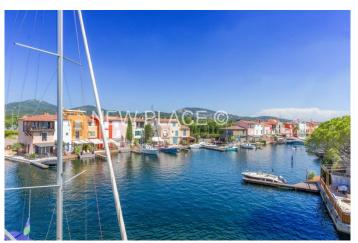

## Renovated 5-room apartment at the heart of the village with 7m mooring

Large renovated 5-room apartment of 84sqm located on the top floor of a building at the heart of Port Grimaud 1.

This apartment consists of: an entry, a spacious living room opening onto a balcony, a kitchen, 3 bedrooms with each its own shower, a toilet.

Reversible air conditioning in all rooms.

Facing East and great view over the canals of Port Grimaud.

It benefits from a boat mooring of 7m x 3m.

A parking place in the parking area dedicated for the residents of Port Grimaud 1.