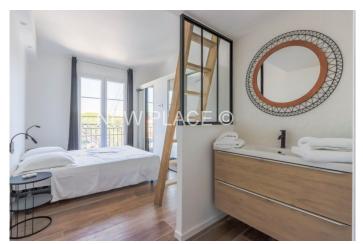

## Renovated 5-room apartment at the heart of the village with 7m mooring

Large renovated 5-room apartment of 84sqm located on the top floor of a building at the heart of Port Grimaud 1.

This apartment consists of: an entry, a spacious living room opening onto a balcony, a kitchen, 3 bedrooms with each its own shower, a toilet.

Reversible air conditioning in all rooms.

Facing East and great view over the canals of Port Grimaud.

It benefits from a boat mooring of 7m x 3m.

A parking place in the parking area dedicated for the residents of Port Grimaud 1.