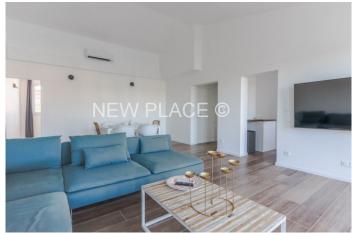

## Renovated 5-room apartment at the heart of the village with 7m mooring

Large renovated 5-room apartment of 84sqm located on the top floor of a building at the heart of Port Grimaud 1.

This apartment consists of: an entry, a spacious living room opening onto a balcony, a kitchen, 3 bedrooms with each its own shower, a toilet.

Reversible air conditioning in all rooms.

Facing East and great view over the canals of Port Grimaud.

It benefits from a boat mooring of 7m x 3m.

A parking place in the parking area dedicated for the residents of Port Grimaud 1.