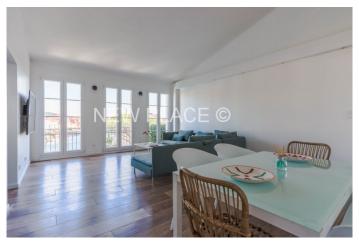

## Renovated 5-room apartment at the heart of the village with 7m mooring

Large renovated 5-room apartment of 84sqm located on the top floor of a building at the heart of Port Grimaud 1.

This apartment consists of: an entry, a spacious living room opening onto a balcony, a kitchen, 3 bedrooms with each its own shower, a toilet.

Reversible air conditioning in all rooms.

Facing East and great view over the canals of Port Grimaud.

It benefits from a boat mooring of 7m x 3m.

A parking place in the parking area dedicated for the residents of Port Grimaud 1.