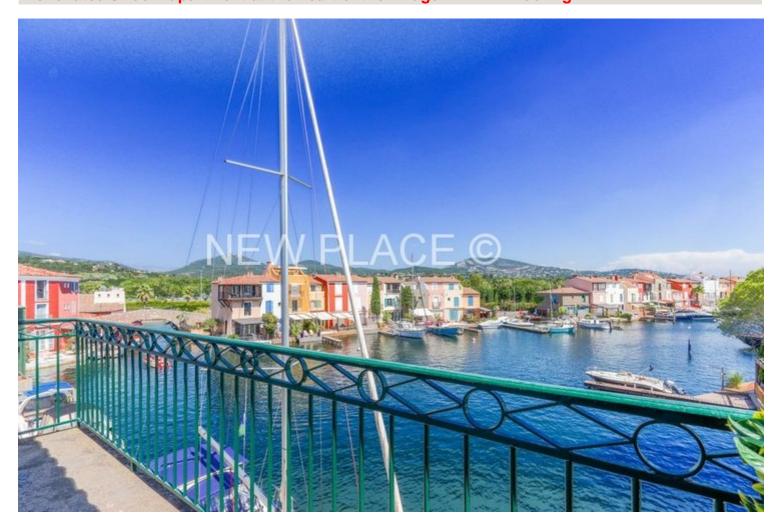

## Renovated 5-room apartment at the heart of the village with 7m mooring

Large renovated 5-room apartment of 84sqm located on the top floor of a building at the heart of Port Grimaud 1.

This apartment consists of: an entry, a spacious living room opening onto a balcony, a kitchen, 3 bedrooms with each its own shower, a toilet.

Reversible air conditioning in all rooms.

Facing East and great view over the canals of Port Grimaud.

It benefits from a boat mooring of 7m x 3m.

A parking place in the parking area dedicated for the residents of Port Grimaud 1.