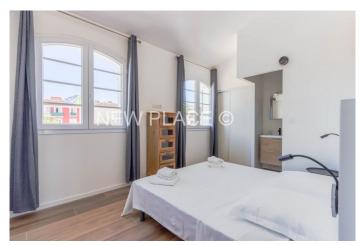

## Renovated 5-room apartment at the heart of the village with 7m mooring

Large renovated 5-room apartment of 84sqm located on the top floor of a building at the heart of Port Grimaud 1.

This apartment consists of: an entry, a spacious living room opening onto a balcony, a kitchen, 3 bedrooms with each its own shower, a toilet.

Reversible air conditioning in all rooms.

Facing East and great view over the canals of Port Grimaud.

It benefits from a boat mooring of 7m x 3m.

A parking place in the parking area dedicated for the residents of Port Grimaud 1.