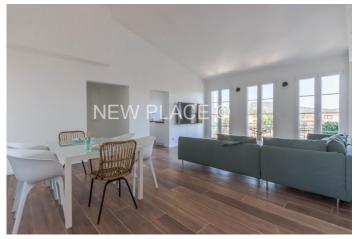

## Renovated 5-room apartment at the heart of the village with 7m mooring

Large renovated 5-room apartment of 84sqm located on the top floor of a building at the heart of Port Grimaud 1.

This apartment consists of: an entry, a spacious living room opening onto a balcony, a kitchen, 3 bedrooms with each its own shower, a toilet.

Reversible air conditioning in all rooms.

Facing East and great view over the canals of Port Grimaud.

It benefits from a boat mooring of 7m x 3m.

A parking place in the parking area dedicated for the residents of Port Grimaud 1.