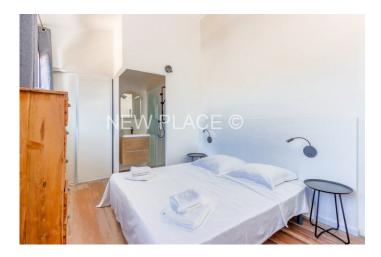

## Renovated 5-room apartment at the heart of the village with 7m mooring

Large renovated 5-room apartment of 84sqm located on the top floor of a building at the heart of Port Grimaud 1.

This apartment consists of: an entry, a spacious living room opening onto a balcony, a kitchen, 3 bedrooms with each its own shower, a toilet.

Reversible air conditioning in all rooms.

Facing East and great view over the canals of Port Grimaud.

It benefits from a boat mooring of 7m x 3m.

A parking place in the parking area dedicated for the residents of Port Grimaud 1.