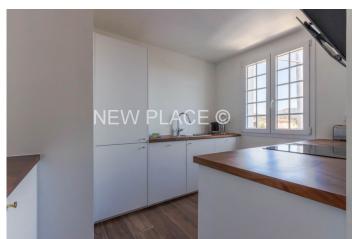

## Renovated 5-room apartment at the heart of the village with 7m mooring

Large renovated 5-room apartment of 84sqm located on the top floor of a building at the heart of Port Grimaud 1.

This apartment consists of: an entry, a spacious living room opening onto a balcony, a kitchen, 3 bedrooms with each its own shower, a toilet.