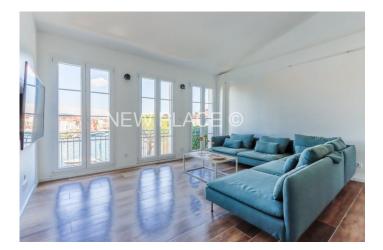

## Renovated 5-room apartment at the heart of the village with 7m mooring

Large renovated 5-room apartment of 84sqm located on the top floor of a building at the heart of Port Grimaud 1.

This apartment consists of: an entry, a spacious living room opening onto a balcony, a kitchen, 3 bedrooms with each its own shower, a toilet.

Reversible air conditioning in all rooms.

Facing East and great view over the canals of Port Grimaud.

It benefits from a boat mooring of 7m x 3m.

A parking place in the parking area dedicated for the residents of Port Grimaud 1.