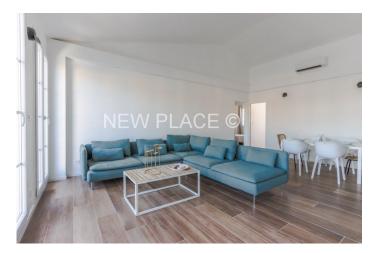

## Renovated 5-room apartment at the heart of the village with 7m mooring

Large renovated 5-room apartment of 84sqm located on the top floor of a building at the heart of Port Grimaud 1.

This apartment consists of: an entry, a spacious living room opening onto a balcony, a kitchen, 3 bedrooms with each its own shower, a toilet.

Reversible air conditioning in all rooms.

Facing East and great view over the canals of Port Grimaud.

It benefits from a boat mooring of 7m x 3m.

A parking place in the parking area dedicated for the residents of Port Grimaud 1.