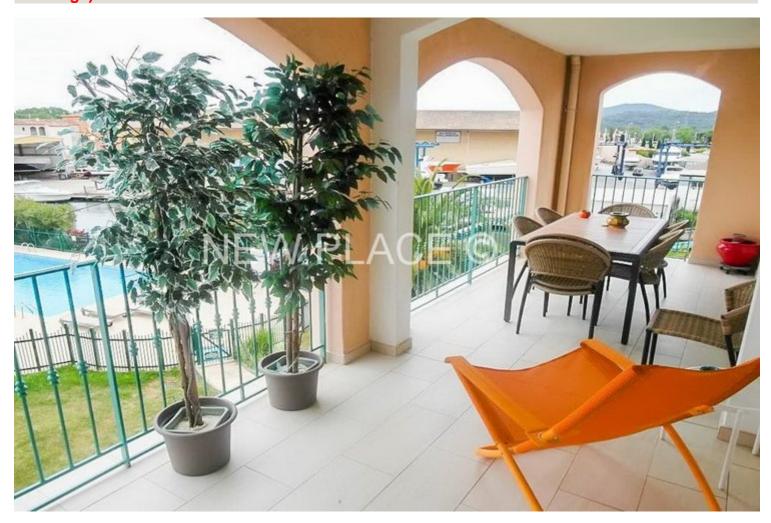

## 4 room apartment in an apartment block with swimming pool (possibility of boat moorings)

4 room apartment of approximately 81sqm, located on the 2<sup>nd</sup> floor of a residence with lift and swimming pool at the heart of Port Grimaud South.

This apartment comprises: an entrance, a spacious living room with open kitchen, 3 bedrooms, a bathroom, a toilet.

Beautiful loggia of 20sqm facing South-East with wide view over the river La Giscle.

2 private parking spaces.