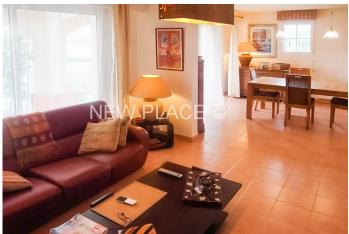

## 4 room apartment in an apartment block with swimming pool (possibility of boat moorings)

4 room apartment of approximately 81sqm, located on the 2<sup>nd</sup> floor of a residence with lift and swimming pool at the heart of Port Grimaud South.

This apartment comprises: an entrance, a spacious living room with open kitchen, 3 bedrooms, a bathroom, a toilet.

Beautiful loggia of 20sqm facing South-East with wide view over the river La Giscle.

2 private parking spaces.