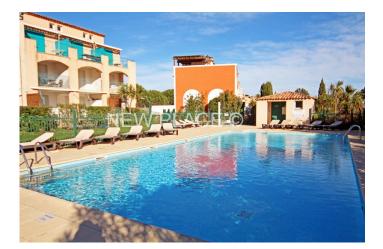

## 4 room apartment in an apartment block with swimming pool (possibility of boat moorings)

4 room apartment of approximately 81sqm, located on the 2<sup>nd</sup> floor of a residence with lift and swimming pool at the heart of Port Grimaud South.

Possibility to purchase two extra moorings of (Not included in the sale price).

**HIGHLIGHTS** : Only appartement block building with pool in Port Grimaud.

- 4-room
- Living surface: 81 m<sup>2</sup>
- Carrez surface: 81,46 m<sup>2</sup>
- Number of room: 4
- Number of bedroom: 3
- Exposure: South Est
- Parking
- Pool:
  - Length: 14
  - Width: 7
- State of the property: Really good
- Terrace
- Service fees: 4 800 € / year
- Estate located in a joint ownership
- Number of lots: 42