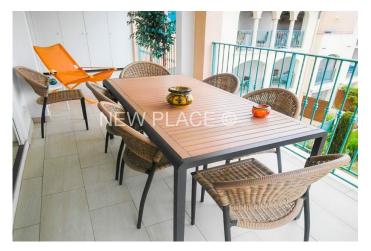

This apartment comprises: an entrance, a spacious living room with open kitchen, 3 bedrooms, a bathroom, a toilet.

Beautiful loggia of 20sqm facing South-East with wide view over the river La Giscle.

2 private parking spaces.