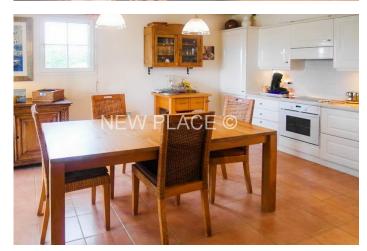

This apartment comprises: an entrance, a spacious living room with open kitchen, 3 bedrooms, a bathroom, a toilet.

Beautiful loggia of 20sqm facing South-East with wide view over the river La Giscle.

2 private parking spaces.