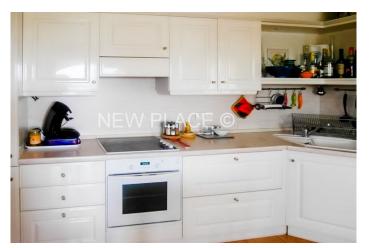

This apartment comprises: an entrance, a spacious living room with open kitchen, 3 bedrooms, a bathroom, a toilet.

Beautiful loggia of 20sqm facing South-East with wide view over the river La Giscle.

2 private parking spaces.