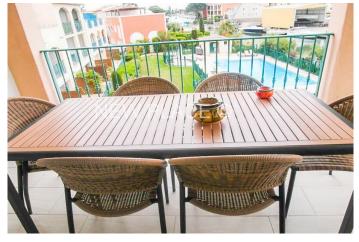

This apartment comprises: an entrance, a spacious living room with open kitchen, 3 bedrooms, a bathroom, a toilet.

Beautiful loggia of 20sqm facing South-East with wide view over the river La Giscle.

2 private parking spaces.

Possibility to purchase two extra moorings of (Not included in the sale price).

**HIGHLIGHTS** : Only appartement block building with pool in Port Grimaud.

- 4-room
- Living surface: 81 m<sup>2</sup>
- Carrez surface: 81,46 m<sup>2</sup>
- Number of room: 4
- Number of bedroom: 3
- Exposure: South Est
- Parking
- Pool:
  - Length: 14
  - Width: 7
- State of the property: Really good
- Terrace
- Service fees: 4 800 € / year
- Estate located in a joint ownership
- Number of lots: 42