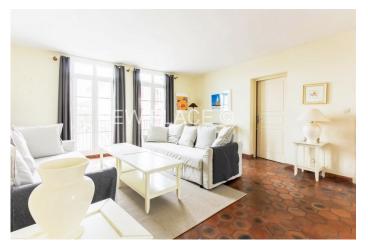

This apartment consists of: an entry, a spacious living room opening onto balcony, an open kitchen with dining corner, 3 bedrooms, a bathroom and a toilet.

The apartment benefits from a great sun light. Double orientation North / South with great view over the canals of Port Grimaud.