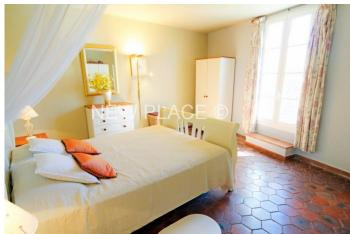

This apartment consists of: an entry, a spacious living room opening onto balcony, an open kitchen with dining corner, 3 bedrooms, a bathroom and a toilet.

The apartment benefits from a great sun light. Double orientation North / South with great view over the canals of Port Grimaud.

A parking space in the parking area dedicated for the residents of Port Grimaud 1.

HIGHLIGHTS: Large living surface. Nearby conveniency shops.

• 4-room

Living surface: 90 m²
Carrez surface: 90,23 m²
Number of room: 4
Number of bedroom: 3
Exposure: North & South