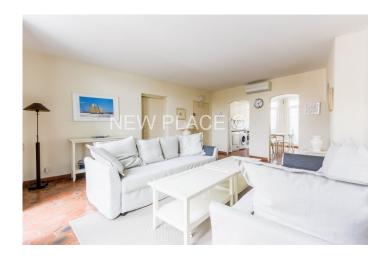

This apartment consists of: an entry, a spacious living room opening onto balcony, an open kitchen with dining corner, 3 bedrooms, a bathroom and a toilet.

The apartment benefits from a great sun light. Double orientation North / South with great view over the canals of Port Grimaud.