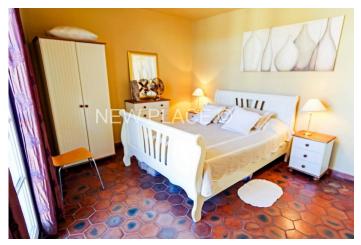

This apartment consists of: an entry, a spacious living room opening onto balcony, an open kitchen with dining corner, 3 bedrooms, a bathroom and a toilet.

The apartment benefits from a great sun light. Double orientation North / South with great view over the canals of Port Grimaud.

A parking space in the parking area dedicated for the residents of Port Grimaud 1.

HIGHLIGHTS: Large living surface. Nearby conveniency shops.

• 4-room

Living surface: 90 m²
Carrez surface: 90,23 m²
Number of room: 4
Number of bedroom: 3
Exposure: North & South