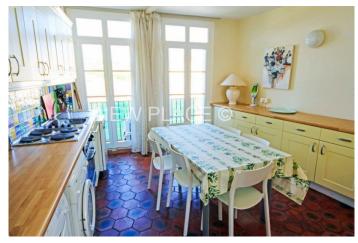

## 4 room apartment at the heart of the village with 11.5m mooring

Large renovated apartment of 90sqm located in a building at the heart of Port Grimaud 1. It benefits from a boat mooring of 11.5m x 3.6m.

This apartment consists of: an entry, a spacious living room opening onto balcony, an open kitchen with dining corner, 3 bedrooms, a bathroom and a toilet.

The apartment benefits from a great sun light. Double orientation North / South with great view over the canals of Port Grimaud.

A parking space in the parking area dedicated for the residents of Port Grimaud 1.

HIGHLIGHTS: Large living surface. Nearby conveniency shops.

• 4-room

Living surface: 90 m²
Carrez surface: 90,23 m²
Number of room: 4
Number of bedroom: 3
Exposure: North & South