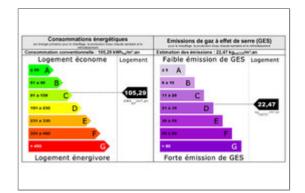

## PORT GRIMAUD Ref: A311-305

## 4 room apartment at the heart of the village with 11.5m mooring



Carrez surface 90,23 m<sup>2</sup>

Exposure North & South

Length 11,50 m

Number of room

Number of bedroom 3

Price Contact us



## www.new-place.com

23 place des Artisans - 83310 Port-Grimaud - France tél. +33 4 94 49 50 50 | fax. +33 9 70 62 25 14 | info@new-place.com

New Place SAS au capital de 30 000€ | SIREN 511397168 RCS Fréjus | Code APE 6831Z | CP 5464 Var Garantie GALLIAN 120 000 € | RC Covea Risks | TVA Intracom. FR37511397168

## 4 room apartment at the heart of the village with 11.5m mooring

Large renovated apartment of 90sqm located in a building at the heart of Port Grimaud 1. It benefits from a boat mooring of 11.5m x 3.6m.

This apartment consists of: an entry, a spacious living room opening onto balcony, an open kitchen with dining corner, 3 bedrooms, a bathroom and a toilet.

The apartment benefits from a great sun light. Double orientation North / South with great view over the canals of Port