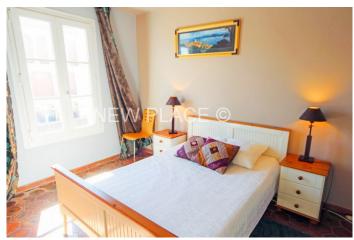

This apartment consists of: an entry, a spacious living room opening onto balcony, an open kitchen with dining corner, 3 bedrooms, a bathroom and a toilet.

The apartment benefits from a great sun light. Double orientation North / South with great view over the canals of Port Grimaud.

A parking space in the parking area dedicated for the residents of Port Grimaud 1.

HIGHLIGHTS: Large living surface. Nearby conveniency shops.

• 4-room

Living surface: 90 m²
Carrez surface: 90,23 m²
Number of room: 4
Number of bedroom: 3
Exposure: North & South