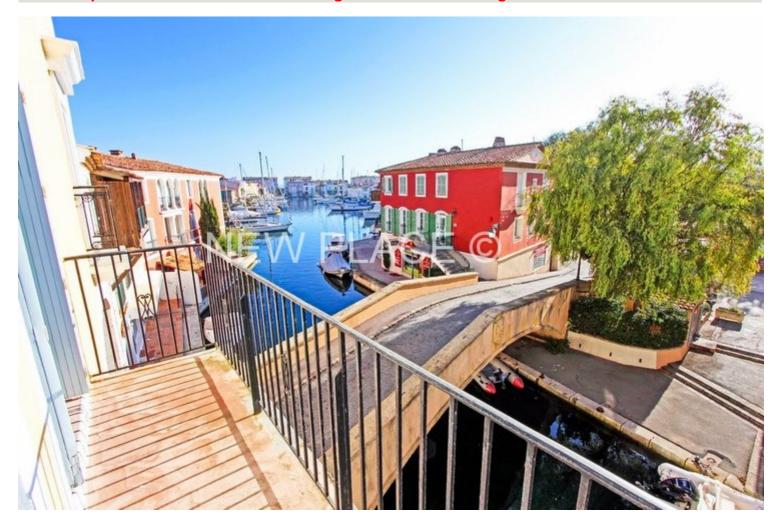

## 4 room apartment at the heart of the village with 11.5m mooring

Large renovated apartment of 90sqm located in a building at the heart of Port Grimaud 1. It benefits from a boat mooring of 11.5m x 3.6m.

This apartment consists of: an entry, a spacious living room opening onto balcony, an open kitchen with dining corner, 3 bedrooms, a bathroom and a toilet.

The apartment benefits from a great sun light. Double orientation North / South with great view over the canals of Port Grimaud.