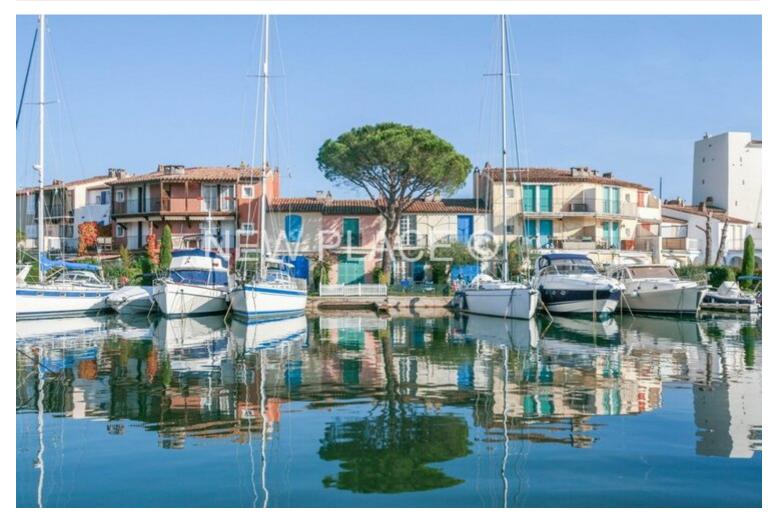

View over the canals of Port Grimaud – Facing West.

A boat mooring of 14m length x 4m width directly in front of the building.

An individual garage.

• 3-room

Living surface: 36,37 m²
Number of room: 3
Number of bedroom: 2
Exposure: West