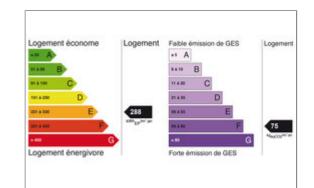

Garage

• State of the property: Good

Boat mooringLength: 14 mWidth maxi.: 4 m

• Service fees: 2 780 € / year

• Estate located in a joint ownership

Number of lots: 6Number of housings: 6

• Information on the risks to which this property is exposed is available on the Georisques website: www.georisques.gouv.fr