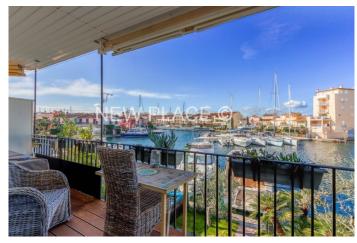

## 3-room apartment with 14m boat mooring and garage

3-room apartment of approximately 35sqm located on the 1st floor of a building in a calm and residential area of Port Grimaud.

This apartment consists of: entry on living room with open kitchen, 2 bedrooms, a bathroom with toilets, a loggia.

View over the canals of Port Grimaud – Facing West.

A boat mooring of 14m length x 4m width directly in front of the building.

An individual garage.

• 3-room

Living surface: 36,37 m²
Number of room: 3
Number of bedroom: 2
Exposure: West