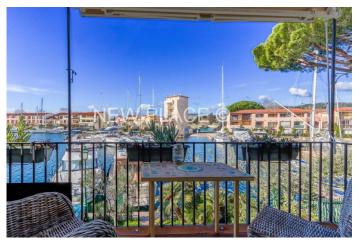

View over the canals of Port Grimaud – Facing West.

A boat mooring of 14m length x 4m width directly in front of the building.

An individual garage.

• 3-room

Living surface: 36,37 m²
Number of room: 3
Number of bedroom: 2
Exposure: West