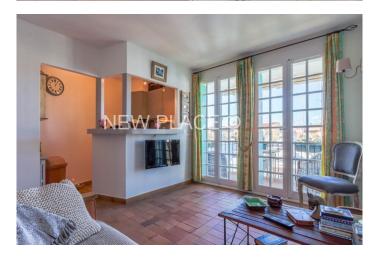

## 3-room apartment with 14m boat mooring and garage

3-room apartment of approximately 35sqm located on the 1st floor of a building in a calm and residential area of Port Grimaud.

This apartment consists of: entry on living room with open kitchen, 2 bedrooms, a bathroom with toilets, a loggia.

View over the canals of Port Grimaud – Facing West.

A boat mooring of 14m length x 4m width directly in front of the building.

An individual garage.

• 3-room

Living surface: 36,37 m²
Number of room: 3
Number of bedroom: 2
Exposure: West