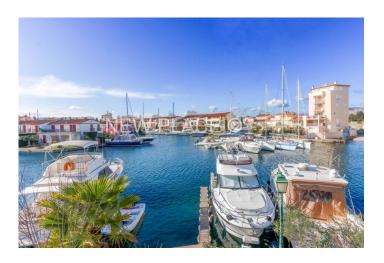

View over the canals of Port Grimaud – Facing West.

A boat mooring of 14m length x 4m width directly in front of the building.

An individual garage.

• 3-room

Living surface: 36,37 m²
Number of room: 3
Number of bedroom: 2
Exposure: West