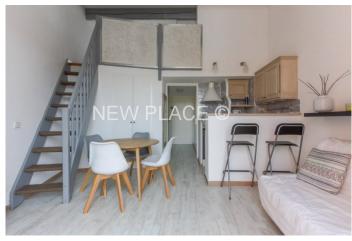

## 2 room apartment + mezzanine overlooking the canals

2 room + mezzanine apartment of about 35sqm, located on the 2nd and last floor of a building at the heart of Port Grimaud South.

This apartment consists of: entrance, bedroom, bathroom, separate toilets, spacious living room with open kitchen, a terrace overlooking the canals of Port Grimaud South. Mezzanine bedroom with own bathroom and toilets.

Private parking nearby.

• 3-room

Carrez surface: 35,78 m²
Number of room: 3
Number of bedroom: 2
Exposure: North West

Parking

• State of the property: Good

Terrace

Property Tax: 603 € / year
Service fees: 1 527 € / year
Estate located in a joint ownership