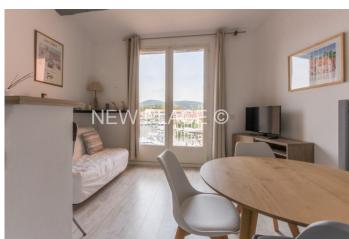

## 2 room apartment + mezzanine overlooking the canals

2 room + mezzanine apartment of about 35sqm, located on the 2nd and last floor of a building at the heart of Port Grimaud South.

This apartment consists of: entrance, bedroom, bathroom, separate toilets, spacious living room with open kitchen, a terrace overlooking the canals of Port Grimaud South. Mezzanine bedroom with own bathroom and toilets.

Private parking nearby.

• 3-room

Carrez surface: 35,78 m²
Number of room: 3
Number of bedroom: 2
Exposure: North West

Parking

• State of the property: Good

Terrace

Property Tax: 603 € / year
Service fees: 1 527 € / year
Estate located in a joint ownership