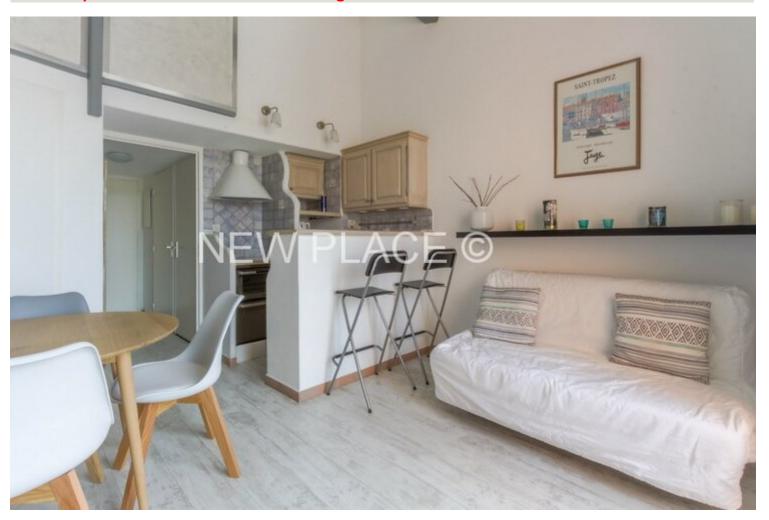

## 2 room apartment + mezzanine overlooking the canals

2 room + mezzanine apartment of about 35sqm, located on the 2nd and last floor of a building at the heart of Port Grimaud South.

This apartment consists of: entrance, bedroom, bathroom, separate toilets, spacious living room with open kitchen, a terrace overlooking the canals of Port Grimaud South. Mezzanine bedroom with own bathroom and toilets.