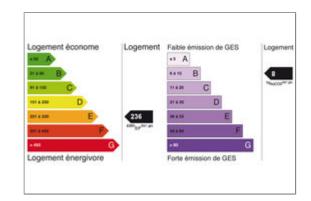

Number of lots: 68Number of housings: 57

• Information on the risks to which this property is exposed is available on the Georisques website: www.georisques.gouv.fr