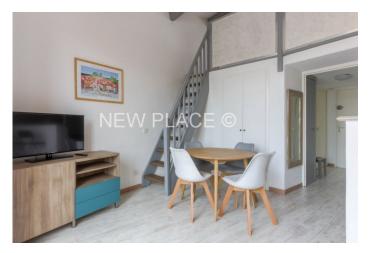

## 2 room apartment + mezzanine overlooking the canals

2 room + mezzanine apartment of about 35sqm, located on the 2nd and last floor of a building at the heart of Port Grimaud South.

This apartment consists of: entrance, bedroom, bathroom, separate toilets, spacious living room with open kitchen, a terrace overlooking the canals of Port Grimaud South. Mezzanine bedroom with own bathroom and toilets.

Private parking nearby.

• 3-room

Carrez surface: 35,78 m²
Number of room: 3
Number of bedroom: 2
Exposure: North West

Parking

• State of the property: Good

Terrace

Property Tax: 603 € / year
Service fees: 1 527 € / year
Estate located in a joint ownership