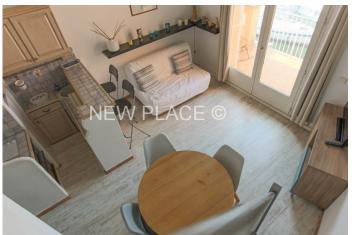

## 2 room apartment + mezzanine overlooking the canals

2 room + mezzanine apartment of about 35sqm, located on the 2nd and last floor of a building at the heart of Port Grimaud South.

This apartment consists of: entrance, bedroom, bathroom, separate toilets, spacious living room with open kitchen, a terrace overlooking the canals of Port Grimaud South. Mezzanine bedroom with own bathroom and toilets.

Private parking nearby.

• 3-room

Carrez surface: 35,78 m²
Number of room: 3
Number of bedroom: 2
Exposure: North West

Parking

• State of the property: Good

Terrace

Property Tax: 603 € / year
Service fees: 1 527 € / year
Estate located in a joint ownership