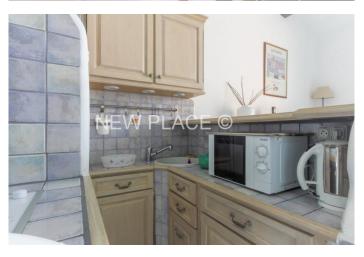

## 2 room apartment + mezzanine overlooking the canals

2 room + mezzanine apartment of about 35sqm, located on the 2nd and last floor of a building at the heart of Port Grimaud South.

This apartment consists of: entrance, bedroom, bathroom, separate toilets, spacious living room with open kitchen, a terrace overlooking the canals of Port Grimaud South. Mezzanine bedroom with own bathroom and toilets.