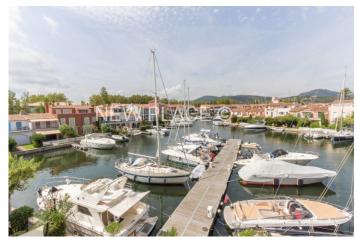

## 2 room apartment + mezzanine overlooking the canals

2 room + mezzanine apartment of about 35sqm, located on the 2nd and last floor of a building at the heart of Port Grimaud South.

This apartment consists of: entrance, bedroom, bathroom, separate toilets, spacious living room with open kitchen, a terrace overlooking the canals of Port Grimaud South. Mezzanine bedroom with own bathroom and toilets.