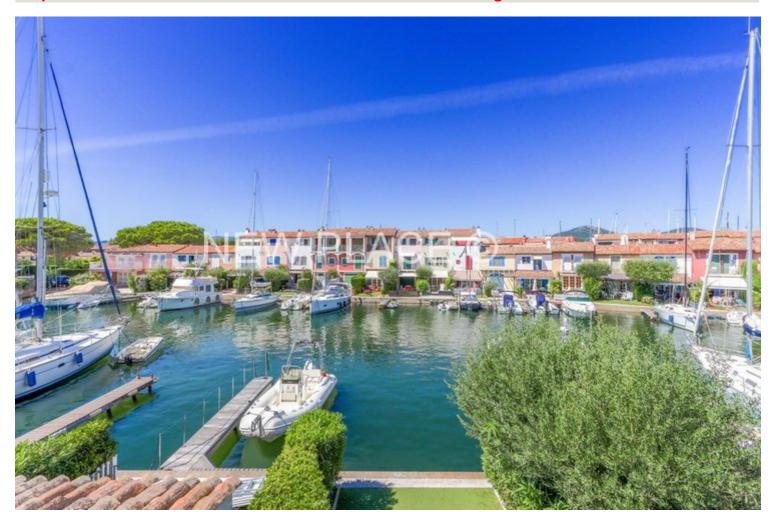

## **PORT GRIMAUD**

Superb renovated "balandrine" house with 13.3m boat mooring

Living surface 63 m<sup>2</sup>

Exposure North West

Length 13,30 m

Number of room 3

Number of bedroom 2

Price Contact us

## Superb renovated "balandrine" house with 13.3m boat mooring

This very nice "balandrine" house is located in a quiet and residential area of Port Grimaud 2.

This house of 63sqm has been entirely renovated in a modern style with high-quality standards. It consists of:

Boat mooring of 13.3m length x 4.34m width.

A private parking place.

Living surface: 63 m²
Number of room: 3
Number of bedroom: 2
Exposure: North West

• State of the property: Really good

• Reversible heat pump

Boat mooring

Length: 13,30 mWidth maxi.: 4,34 m

Property Tax: 897 € / yearService fees: 2382,98 € / year