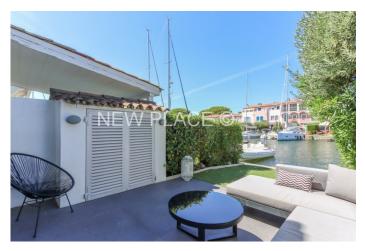

## Superb renovated "balandrine" house with 13.3m boat mooring

This very nice "balandrine" house is located in a quiet and residential area of Port Grimaud 2.

This house of 63sqm has been entirely renovated in a modern style with high-quality standards. It consists of:

- On the ground floor: entry, great open kitchen, living-room with fireplace opening onto terrace and garden.
- On the 1st floor: 2 bedrooms, a shower-room and a separate toilet.

Reversible air-conditioning in each and every room.