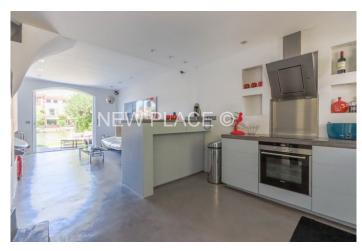

## Superb renovated "balandrine" house with 13.3m boat mooring

This very nice "balandrine" house is located in a quiet and residential area of Port Grimaud 2.

This house of 63sqm has been entirely renovated in a modern style with high-quality standards. It consists of:

- On the ground floor: entry, great open kitchen, living-room with fireplace opening onto terrace and garden.
- On the 1st floor: 2 bedrooms, a shower-room and a separate toilet.

Reversible air-conditioning in each and every room.