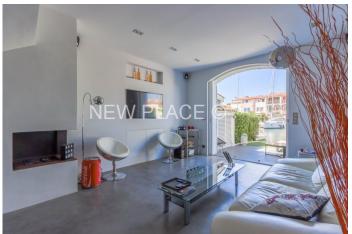

## Superb renovated "balandrine" house with 13.3m boat mooring

This very nice "balandrine" house is located in a quiet and residential area of Port Grimaud 2.

This house of 63sqm has been entirely renovated in a modern style with high-quality standards. It consists of:

- On the ground floor: entry, great open kitchen, living-room with fireplace opening onto terrace and garden.
- On the 1st floor: 2 bedrooms, a shower-room and a separate toilet.

Reversible air-conditioning in each and every room.