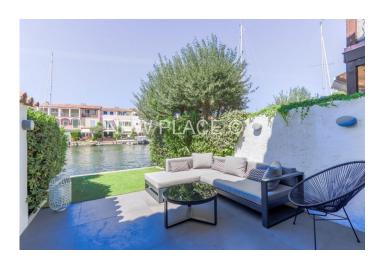

## Superb renovated "balandrine" house with 13.3m boat mooring

This very nice "balandrine" house is located in a quiet and residential area of Port Grimaud 2.

This house of 63sqm has been entirely renovated in a modern style with high-quality standards. It consists of:

- On the ground floor: entry, great open kitchen, living-room with fireplace opening onto terrace and garden.
- On the 1st floor: 2 bedrooms, a shower-room and a separate toilet.

Reversible air-conditioning in each and every room.