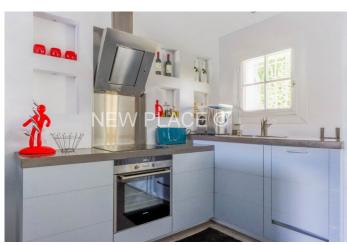

## Superb renovated "balandrine" house with 13.3m boat mooring

This very nice "balandrine" house is located in a quiet and residential area of Port Grimaud 2.

This house of 63sqm has been entirely renovated in a modern style with high-quality standards. It consists of:

- On the ground floor: entry, great open kitchen, living-room with fireplace opening onto terrace and garden.
- On the 1st floor: 2 bedrooms, a shower-room and a separate toilet.

Reversible air-conditioning in each and every room.